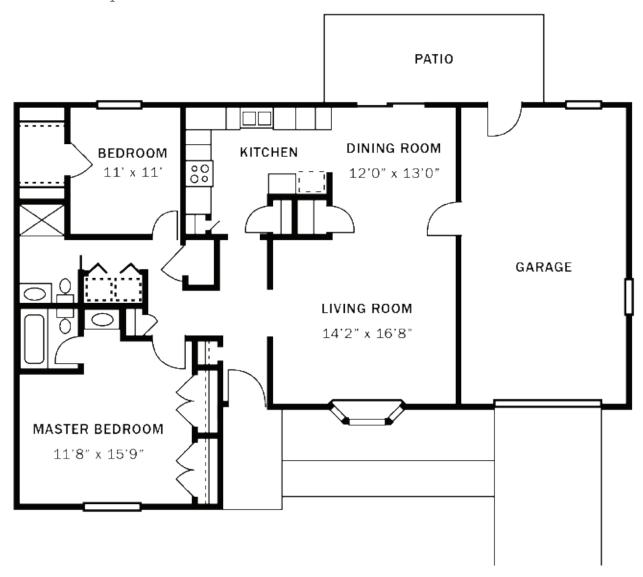

#### Lady Wynn

One Bedroom/ One Bath Approx. 834 sq. ft. BEDROOM **PATIO** 12'0" x 15'6" 12'0" x 12'0" **BATH** 8'0" x 8'6" STORAGE 6'0" x 10'0" UTILITY KITCHEN GARAGE 14'0" x 24'0" LIVING ROOM 12'0" x 17'0" DINING ROOM 9'0" x 10'0" PATIO DRIVE



#### Lady Merle

Two Bedroom/One Bath Approx. 1,106 sq. ft.





#### Lady Ruth

Two Bedroom/Two Bath Approx. 1,106 sq. ft.





#### Sir Thomas

Two Bedroom/One Bath Approx. 1,128 sq. ft.





#### Sir James

Two Bedroom/Two Bath Approx. 1,230 sq. ft.





#### Sir Richard

Two Bedroom/ One and a half Bath Approx. 1,258 sq. ft.





#### Lady Dean



#### Lady Lee

Two Bedroom/Two Bath Approx. 1,302 sq. ft.





#### Sir William

Two Bedroom/Two Bath Approx. 1,330 sq. ft.





#### Sir Phillip

Two Bedroom/

Two Bath Approx. 1,343 sq. ft.





#### Sir Henry

Two Bedroom/ Two Bath Approx. PATIO 1,434 sq. ft. 12'0" x 12'0" MASTER BEDROOM **BEDROOM** 12'0" x 15'6" 14'0" x 15'6" STORAGE 6'0" x 10'0 KITCHEN 8'6" x 9'0" GARAGE LIVING ROOM 14'0" x 24'0" 14'6" x 24'0" **DINING ROOM** 10'0" x 14'6" **PATIO** DRIVE