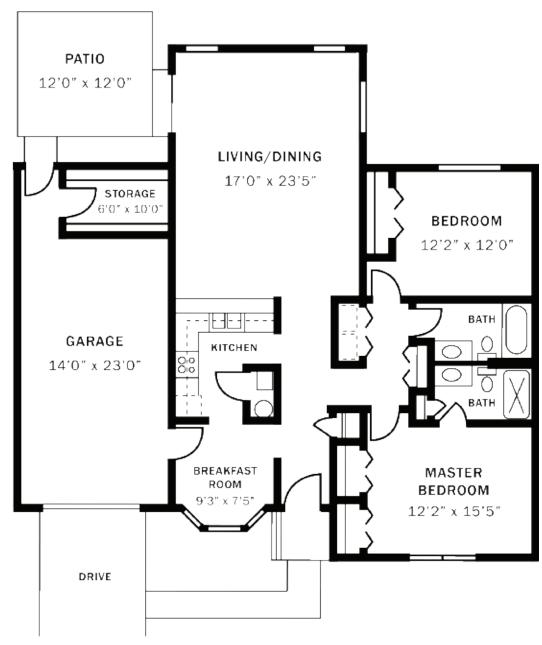

#### Lady Wynn

One Bedroom/ One Bath Approx. 834 sq. ft. BEDROOM **PATIO** 12'0" x 15'6" 12'0" x 12'0" **BATH** 8'0" x 8'6" STORAGE 6'0" x 10'0" UTILITY KITCHEN GARAGE 14'0" x 24'0" LIVING ROOM 12'0" x 17'0" DINING ROOM 9'0" x 10'0" PATIO DRIVE



#### Lady Merle

Two Bedroom/One Bath Approx. 1,106 sq. ft.





#### Lady Ruth

Two Bedroom/Two Bath Approx. 1,106 sq. ft.





#### Sir Thomas

Two Bedroom/One Bath Approx. 1,128 sq. ft.





#### Sir James

Two Bedroom/Two Bath Approx. 1,230 sq. ft.





#### Sir Richard

Two Bedroom/ One and a half Bath Approx. 1,258 sq. ft.





#### Lady Dean



#### Lady Lee

Two Bedroom/Two Bath Approx. 1,302 sq. ft.





#### Sir William

Two Bedroom/Two Bath Approx. 1,330 sq. ft.





#### Sir Phillip

Two Bedroom/

Two Bath Approx. 1,343 sq. ft.





#### Sir Henry

Two Bedroom/ Two Bath Approx. PATIO 1,434 sq. ft. 12'0" x 12'0" MASTER BEDROOM **BEDROOM** 12'0" x 15'6" 14'0" x 15'6" STORAGE 6'0" x 10'0 KITCHEN 8'6" x 9'0" GARAGE LIVING ROOM 14'0" x 24'0" 14'6" x 24'0" **DINING ROOM** 10'0" x 14'6" **PATIO** DRIVE