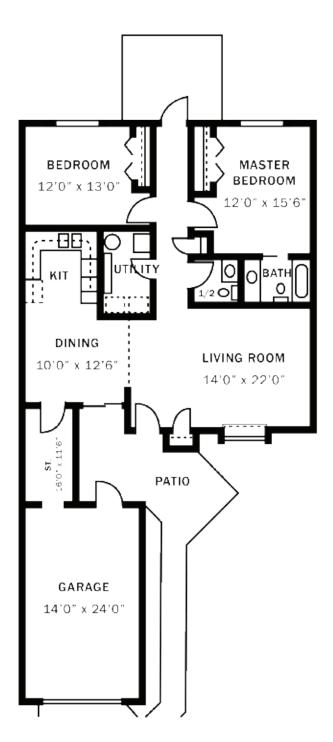

#### Lady Wynn

One Bedroom/ One Bath Approx. 834 sq. ft. BEDROOM **PATIO** 12'0" x 15'6" 12'0" x 12'0" **BATH** 8'0" x 8'6" STORAGE 6'0" x 10'0" UTILITY KITCHEN GARAGE 14'0" x 24'0" LIVING ROOM 12'0" x 17'0" DINING ROOM 9'0" x 10'0" PATIO DRIVE



#### Lady Merle

Two Bedroom/One Bath Approx. 1,106 sq. ft.





#### Lady Ruth

Two Bedroom/Two Bath Approx. 1,106 sq. ft.





#### Sir Thomas

Two Bedroom/One Bath Approx. 1,128 sq. ft.





#### Sir James

Two Bedroom/Two Bath Approx. 1,230 sq. ft.





#### Sir Richard

Two Bedroom/ One and a half Bath Approx. 1,258 sq. ft.





#### Lady Dean



#### Lady Lee

Two Bedroom/Two Bath Approx. 1,302 sq. ft.





#### Sir William

Two Bedroom/Two Bath Approx. 1,330 sq. ft.





#### Sir Phillip

Two Bedroom/

Two Bath Approx. 1,343 sq. ft.





#### Sir Henry

Two Bedroom/ Two Bath Approx. PATIO 1,434 sq. ft. 12'0" x 12'0" MASTER BEDROOM **BEDROOM** 12'0" x 15'6" 14'0" x 15'6" STORAGE 6'0" x 10'0 KITCHEN 8'6" x 9'0" GARAGE LIVING ROOM 14'0" x 24'0" 14'6" x 24'0" **DINING ROOM** 10'0" x 14'6" **PATIO** DRIVE