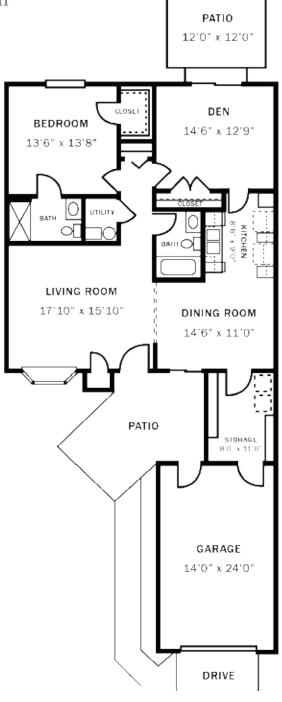

#### Lady Wynn

One Bedroom/ One Bath Approx. 834 sq. ft. BEDROOM **PATIO** 12'0" x 15'6" 12'0" x 12'0" **BATH** 8'0" x 8'6" STORAGE 6'0" x 10'0" UTILITY KITCHEN GARAGE 14'0" x 24'0" LIVING ROOM 12'0" x 17'0" DINING ROOM 9'0" x 10'0" PATIO DRIVE



#### Lady Merle

Two Bedroom/One Bath Approx. 1,106 sq. ft.





#### Lady Ruth

Two Bedroom/Two Bath Approx. 1,106 sq. ft.





#### Sir Thomas

Two Bedroom/One Bath Approx. 1,128 sq. ft.





#### Sir James

Two Bedroom/Two Bath Approx. 1,230 sq. ft.





#### Sir Richard

Two Bedroom/ One and a half Bath Approx. 1,258 sq. ft.





#### Lady Dean



#### Lady Lee

Two Bedroom/Two Bath Approx. 1,302 sq. ft.





#### Sir William

Two Bedroom/Two Bath Approx. 1,330 sq. ft.





#### Sir Phillip

Two Bedroom/

Two Bath Approx. 1,343 sq. ft.





#### Sir Henry

Two Bedroom/ Two Bath Approx. PATIO 1,434 sq. ft. 12'0" x 12'0" MASTER BEDROOM **BEDROOM** 12'0" x 15'6" 14'0" x 15'6" STORAGE 6'0" x 10'0 KITCHEN 8'6" x 9'0" GARAGE LIVING ROOM 14'0" x 24'0" 14'6" x 24'0" **DINING ROOM** 10'0" x 14'6" **PATIO** DRIVE