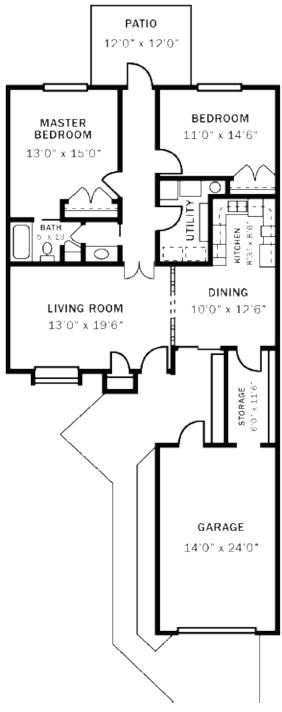

#### Lady Wynn

One Bedroom/ One Bath Approx. 834 sq. ft. BEDROOM **PATIO** 12'0" x 15'6" 12'0" x 12'0" **BATH** 8'0" x 8'6" STORAGE 6'0" x 10'0" UTILITY KITCHEN GARAGE 14'0" x 24'0" LIVING ROOM 12'0" x 17'0" DINING ROOM 9'0" x 10'0" PATIO DRIVE



#### Lady Merle

Two Bedroom/One Bath Approx. 1,106 sq. ft.





#### Lady Ruth

Two Bedroom/Two Bath Approx. 1,106 sq. ft.





#### Sir Thomas

Two Bedroom/One Bath Approx. 1,128 sq. ft.





#### Sir James

Two Bedroom/Two Bath Approx. 1,230 sq. ft.





#### Sir Richard

Two Bedroom/ One and a half Bath Approx. 1,258 sq. ft.





#### Lady Dean



#### Lady Lee

Two Bedroom/Two Bath Approx. 1,302 sq. ft.





#### Sir William

Two Bedroom/Two Bath Approx. 1,330 sq. ft.





#### Sir Phillip

Two Bedroom/

Two Bath Approx. 1,343 sq. ft.





#### Sir Henry

Two Bedroom/ Two Bath Approx. PATIO 1,434 sq. ft. 12'0" x 12'0" MASTER BEDROOM **BEDROOM** 12'0" x 15'6" 14'0" x 15'6" STORAGE 6'0" x 10'0 KITCHEN 8'6" x 9'0" GARAGE LIVING ROOM 14'0" x 24'0" 14'6" x 24'0" **DINING ROOM** 10'0" x 14'6" **PATIO** DRIVE