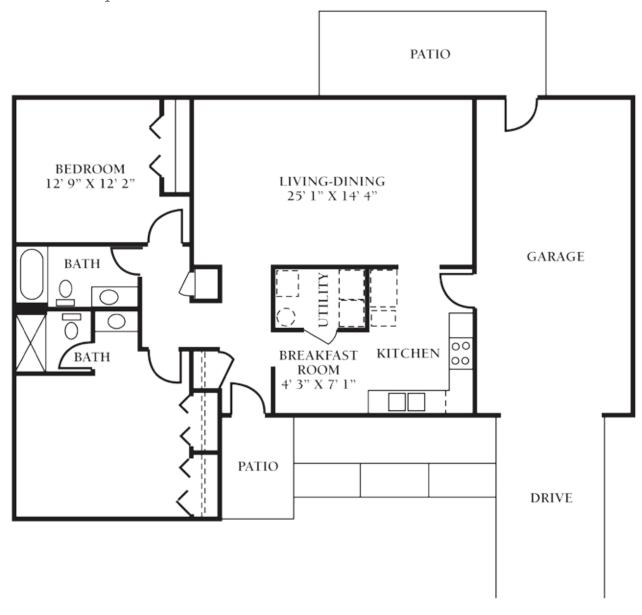

#### Lady Wynn

One Bedroom/ One Bath Approx. 834 sq. ft. BEDROOM **PATIO** 12'0" x 15'6" 12'0" x 12'0" **BATH** 8'0" x 8'6" STORAGE 6'0" x 10'0" UTILITY KITCHEN GARAGE 14'0" x 24'0" LIVING ROOM 12'0" x 17'0" DINING ROOM 9'0" x 10'0" PATIO DRIVE



#### Lady Merle

Two Bedroom/One Bath Approx. 1,106 sq. ft.





#### Lady Ruth

Two Bedroom/Two Bath Approx. 1,106 sq. ft.





#### Sir Thomas

Two Bedroom/One Bath Approx. 1,128 sq. ft.





#### Sir James

Two Bedroom/Two Bath Approx. 1,230 sq. ft.





#### Sir Richard

Two Bedroom/ One and a half Bath Approx. 1,258 sq. ft.





#### Lady Dean



#### Lady Lee

Two Bedroom/Two Bath Approx. 1,302 sq. ft.





#### Sir William

Two Bedroom/Two Bath Approx. 1,330 sq. ft.





#### Sir Phillip

Two Bedroom/

Two Bath Approx. 1,343 sq. ft.





#### Sir Henry

Two Bedroom/ Two Bath Approx. PATIO 1,434 sq. ft. 12'0" x 12'0" MASTER BEDROOM **BEDROOM** 12'0" x 15'6" 14'0" x 15'6" STORAGE 6'0" x 10'0 KITCHEN 8'6" x 9'0" GARAGE LIVING ROOM 14'0" x 24'0" 14'6" x 24'0" **DINING ROOM** 10'0" x 14'6" **PATIO** DRIVE