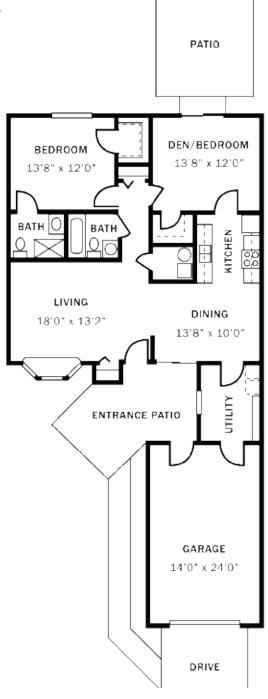

#### Lady Wynn

One Bedroom/ One Bath Approx. 834 sq. ft. BEDROOM **PATIO** 12'0" x 15'6" 12'0" x 12'0" **BATH** 8'0" x 8'6" STORAGE 6'0" x 10'0" UTILITY KITCHEN GARAGE 14'0" x 24'0" LIVING ROOM 12'0" x 17'0" DINING ROOM 9'0" x 10'0" PATIO DRIVE



#### Lady Merle

Two Bedroom/One Bath Approx. 1,106 sq. ft.





#### Lady Ruth

Two Bedroom/Two Bath Approx. 1,106 sq. ft.





#### Sir Thomas

Two Bedroom/One Bath Approx. 1,128 sq. ft.





#### Sir James

Two Bedroom/Two Bath Approx. 1,230 sq. ft.





#### Sir Richard

Two Bedroom/ One and a half Bath Approx. 1,258 sq. ft.





#### Lady Dean



#### Lady Lee

Two Bedroom/Two Bath Approx. 1,302 sq. ft.





#### Sir William

Two Bedroom/Two Bath Approx. 1,330 sq. ft.





#### Sir Phillip

Two Bedroom/

Two Bath Approx. 1,343 sq. ft.





#### Sir Henry

Two Bedroom/ Two Bath Approx. PATIO 1,434 sq. ft. 12'0" x 12'0" MASTER BEDROOM **BEDROOM** 12'0" x 15'6" 14'0" x 15'6" STORAGE 6'0" x 10'0 KITCHEN 8'6" x 9'0" GARAGE LIVING ROOM 14'0" x 24'0" 14'6" x 24'0" **DINING ROOM** 10'0" x 14'6" **PATIO** DRIVE