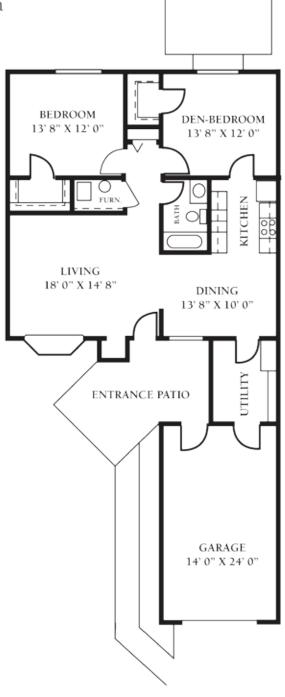

#### Lady Wynn

One Bedroom/ One Bath Approx. 834 sq. ft. BEDROOM **PATIO** 12'0" x 15'6" 12'0" x 12'0" **BATH** 8'0" x 8'6" STORAGE 6'0" x 10'0" UTILITY KITCHEN GARAGE 14'0" x 24'0" LIVING ROOM 12'0" x 17'0" DINING ROOM 9'0" x 10'0" PATIO DRIVE



#### Lady Merle

Two Bedroom/One Bath Approx. 1,106 sq. ft.





#### Lady Ruth

Two Bedroom/Two Bath Approx. 1,106 sq. ft.





#### Sir Thomas

Two Bedroom/One Bath Approx. 1,128 sq. ft.





#### Sir James

Two Bedroom/Two Bath Approx. 1,230 sq. ft.





#### Sir Richard

Two Bedroom/ One and a half Bath Approx. 1,258 sq. ft.





#### Lady Dean



#### Lady Lee

Two Bedroom/Two Bath Approx. 1,302 sq. ft.





#### Sir William

Two Bedroom/Two Bath Approx. 1,330 sq. ft.





#### Sir Phillip

Two Bedroom/

Two Bath Approx. 1,343 sq. ft.





#### Sir Henry

Two Bedroom/ Two Bath Approx. PATIO 1,434 sq. ft. 12'0" x 12'0" MASTER BEDROOM **BEDROOM** 12'0" x 15'6" 14'0" x 15'6" STORAGE 6'0" x 10'0 KITCHEN 8'6" x 9'0" GARAGE LIVING ROOM 14'0" x 24'0" 14'6" x 24'0" **DINING ROOM** 10'0" x 14'6" **PATIO** DRIVE