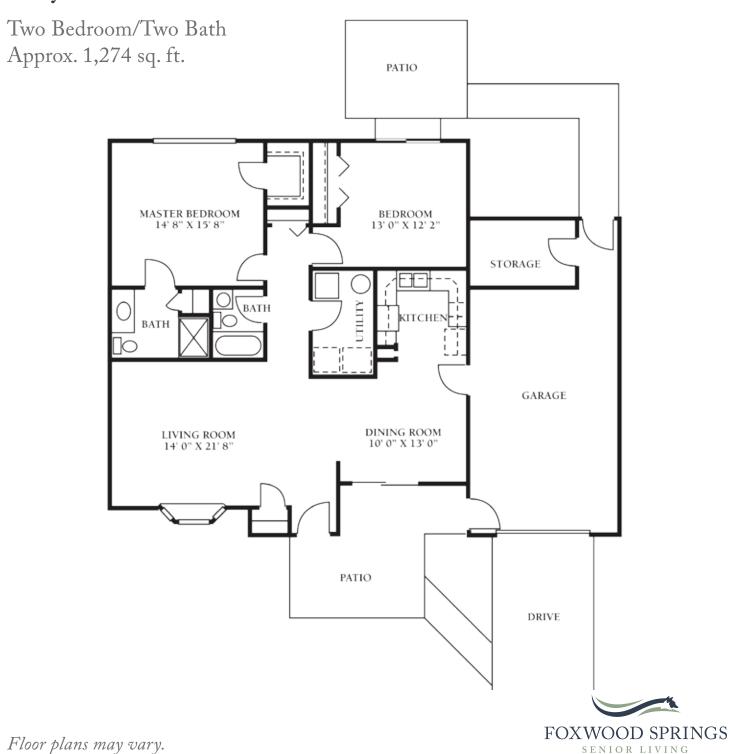

#### Lady Wynn

One Bedroom/ One Bath Approx. 834 sq. ft. BEDROOM **PATIO** 12'0" x 15'6" 12'0" x 12'0" **BATH** 8'0" x 8'6" STORAGE 6'0" x 10'0" UTILITY KITCHEN GARAGE 14'0" x 24'0" LIVING ROOM 12'0" x 17'0" DINING ROOM 9'0" x 10'0" PATIO DRIVE



#### Lady Merle

Two Bedroom/One Bath Approx. 1,106 sq. ft.





#### Lady Ruth

Two Bedroom/Two Bath Approx. 1,106 sq. ft.





#### Sir Thomas

Two Bedroom/One Bath Approx. 1,128 sq. ft.





#### Sir James

Two Bedroom/Two Bath Approx. 1,230 sq. ft.





#### Sir Richard

Two Bedroom/ One and a half Bath Approx. 1,258 sq. ft.





#### Lady Dean



#### Lady Lee

Two Bedroom/Two Bath Approx. 1,302 sq. ft.





#### Sir William

Two Bedroom/Two Bath Approx. 1,330 sq. ft.





#### Sir Phillip

Two Bedroom/

Two Bath Approx. 1,343 sq. ft.





#### Sir Henry

Two Bedroom/ Two Bath Approx. PATIO 1,434 sq. ft. 12'0" x 12'0" MASTER BEDROOM **BEDROOM** 12'0" x 15'6" 14'0" x 15'6" STORAGE 6'0" x 10'0 KITCHEN 8'6" x 9'0" GARAGE LIVING ROOM 14'0" x 24'0" 14'6" x 24'0" **DINING ROOM** 10'0" x 14'6" **PATIO** DRIVE