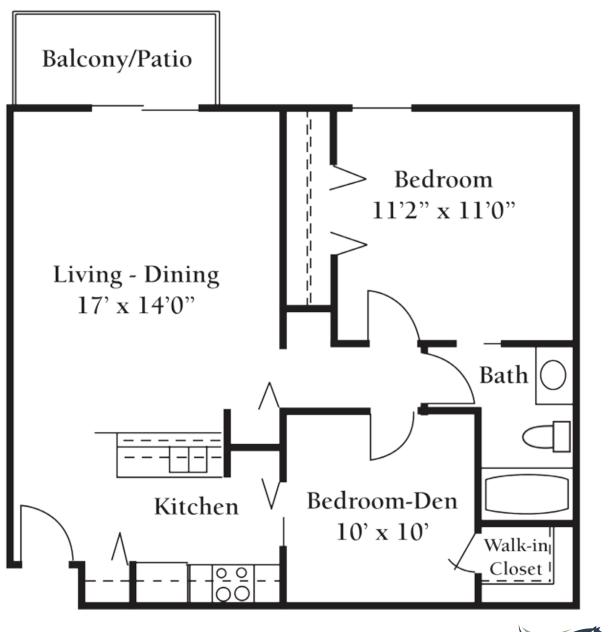

#### The Aspen

Studio Approx. 337 sq. ft.





#### The Birch

One Bedroom Approx. 497 sq. ft.



SENIOR LIVING

#### The Chestnut

One Bedroom Approx. 618 sq. ft.



SENIOR LIVING

#### The Dogwood

One Bedroom with Den Approx. 674 sq. ft.





#### The Hickory

One Bedroom with Den Approx. 755 sq. ft.



FOXWOOD SPRINGS

SENIOR LIVING



#### The Lotus

One Bedroom Approx. 855 sq. ft.





#### The Juniper

Two Bedroom/Two Bath Approx. 855 sq. ft.





#### The Lilac

Two Bedroom/One Bath Approx. 905 sq. ft.





#### The Oak

Two Bedroom/One Bath Approx. 955 sq. ft.





#### The Magnolia

Two Bedroom/ Two Bath with Laundry Approx. 955 sq. ft.





#### The Maple

Two Bedroom/ Two Bath with Laundry Approx. 955 sq. ft.





#### The Poplar

Two Bedroom/ Two Bath with Laundry Approx. 994 sq. ft.





#### The Pine

Two Bedroom/Two Bath Approx. 1,000 sq. ft.





#### The Redbud

Two Bedroom/ Two Bath with Laundry Approx. 1,108sq. ft.





#### The Walnut

Two Bedroom/ Two Bath with Laundry Approx. 1,292 sq. ft.