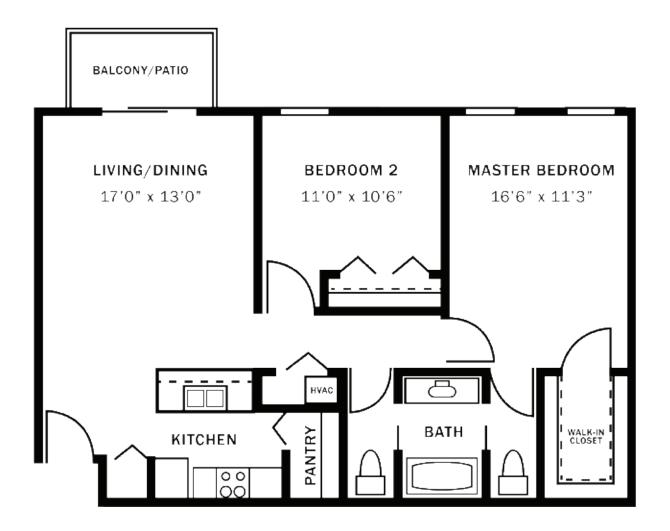

#### The Magnolia

Two Bedroom/ Two Bath with Laundry Approx. 955 sq. ft.

#### The Maple

Two Bedroom/ Two Bath with Laundry Approx. 955 sq. ft.