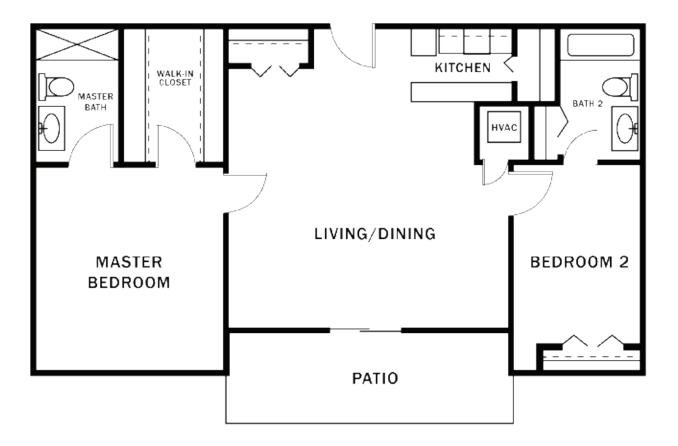

#### The Lilac

Two Bedroom/One Bath Approx. 905 sq. ft.

#### The Oak

Two Bedroom/One Bath Approx. 955 sq. ft.