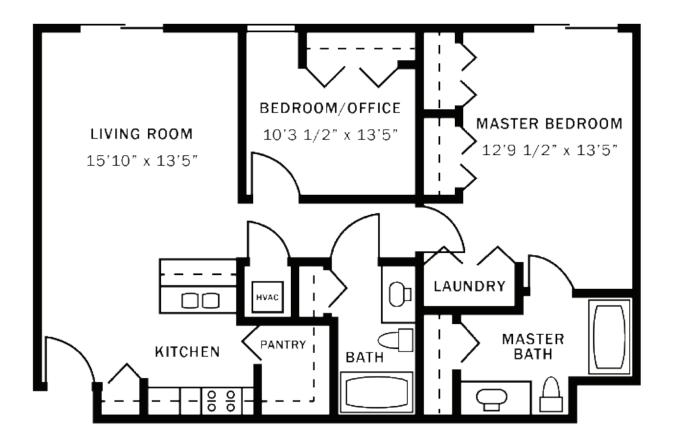

#### The Aspen

Studio Approx. 337 sq. ft.





#### The Birch

One Bedroom Approx. 497 sq. ft.



SENIOR LIVING

#### The Chestnut

One Bedroom Approx. 618 sq. ft.



SENIOR LIVING

#### The Dogwood

One Bedroom with Den Approx. 674 sq. ft.





#### The Hickory

One Bedroom with Den Approx. 755 sq. ft.



FOXWOOD SPRINGS

SENIOR LIVING



#### The Lotus

One Bedroom Approx. 855 sq. ft.





#### The Juniper

Two Bedroom/Two Bath Approx. 855 sq. ft.





#### The Lilac

Two Bedroom/One Bath Approx. 905 sq. ft.





#### The Oak

Two Bedroom/One Bath Approx. 955 sq. ft.





#### The Magnolia

Two Bedroom/ Two Bath with Laundry Approx. 955 sq. ft.





#### The Maple

Two Bedroom/ Two Bath with Laundry Approx. 955 sq. ft.





#### The Poplar

Two Bedroom/ Two Bath with Laundry Approx. 994 sq. ft.





#### The Pine

Two Bedroom/Two Bath Approx. 1,000 sq. ft.





#### The Redbud

Two Bedroom/ Two Bath with Laundry Approx. 1,108sq. ft.





#### The Walnut

Two Bedroom/ Two Bath with Laundry Approx. 1,292 sq. ft.