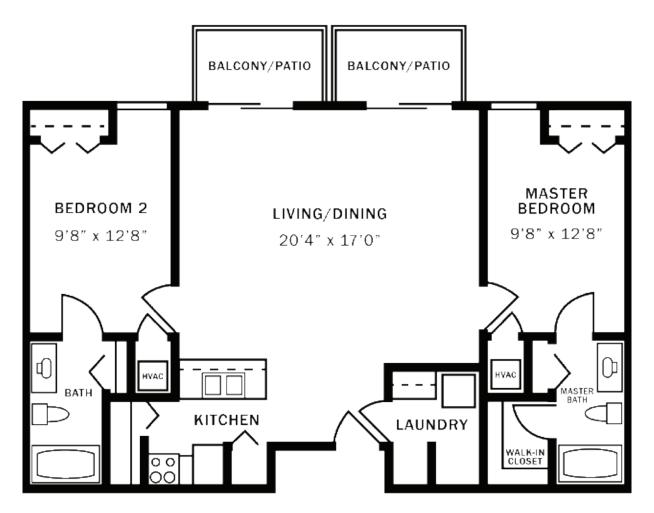

#### The Magnolia

Two Bedroom/ Two Bath with Laundry Approx. 955 sq. ft.

#### The Maple

Two Bedroom/ Two Bath with Laundry Approx. 955 sq. ft.