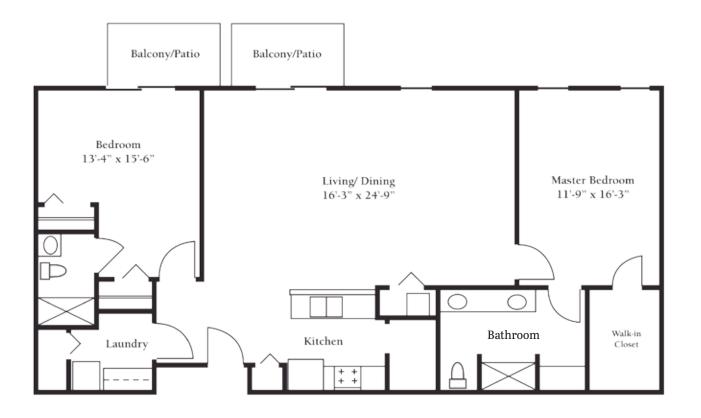

#### The Redbud

Two Bedroom/ Two Bath with Laundry Approx. 1,108sq. ft.

#### The Walnut

Two Bedroom/ Two Bath with Laundry Approx. 1,292 sq. ft.