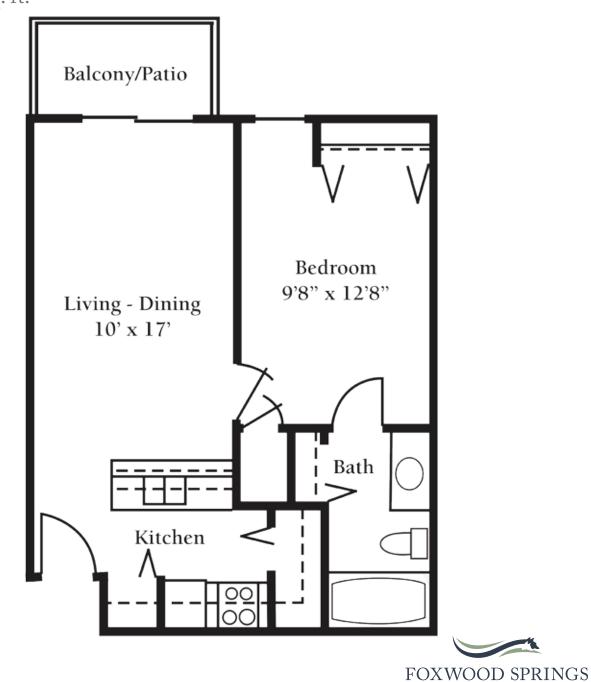

#### The Aspen

Studio Approx. 337 sq. ft.





#### The Birch

One Bedroom Approx. 497 sq. ft.



SENIOR LIVING

#### The Chestnut

One Bedroom Approx. 618 sq. ft.



SENIOR LIVING

#### The Dogwood

One Bedroom with Den Approx. 674 sq. ft.





#### The Hickory

One Bedroom with Den Approx. 755 sq. ft.



FOXWOOD SPRINGS

SENIOR LIVING



#### The Lotus

One Bedroom Approx. 855 sq. ft.





#### The Juniper

Two Bedroom/Two Bath Approx. 855 sq. ft.





#### The Lilac

Two Bedroom/One Bath Approx. 905 sq. ft.





#### The Oak

Two Bedroom/One Bath Approx. 955 sq. ft.





#### The Magnolia

Two Bedroom/ Two Bath with Laundry Approx. 955 sq. ft.





#### The Maple

Two Bedroom/ Two Bath with Laundry Approx. 955 sq. ft.





#### The Poplar

Two Bedroom/ Two Bath with Laundry Approx. 994 sq. ft.





#### The Pine

Two Bedroom/Two Bath Approx. 1,000 sq. ft.





#### The Redbud

Two