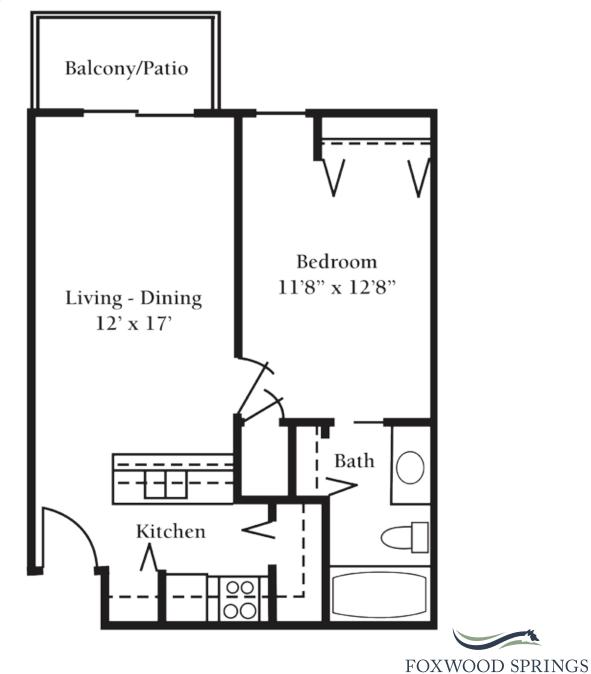

#### The Hickory

One Bedroom with Den Approx. 755 sq. ft.

FOXWOOD SPRINGS

SENIOR LIVING