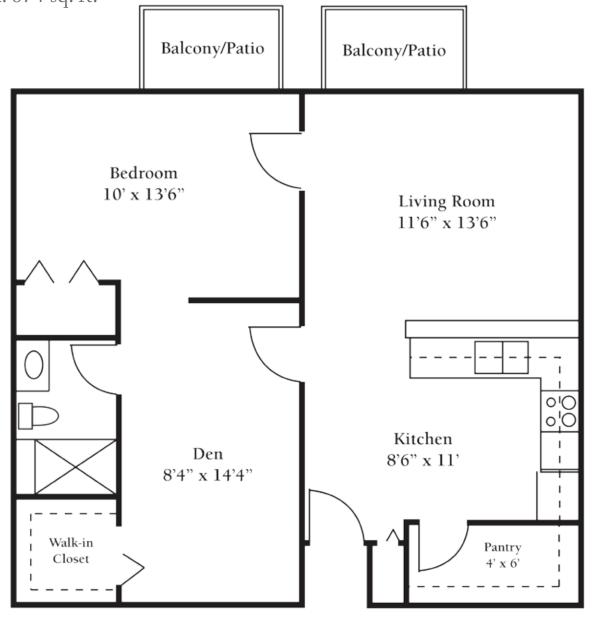

#### The Aspen

Studio Approx. 337 sq. ft.





#### The Birch

One Bedroom Approx. 497 sq. ft.



SENIOR LIVING

#### The Chestnut

One Bedroom Approx. 618 sq. ft.



SENIOR LIVING

#### The Dogwood

One Bedroom with Den Approx. 674 sq. ft.





#### The Hickory

One Bedroom with Den Approx. 755 sq. ft.



FOXWOOD SPRINGS

SENIOR LIVING



#### The Lotus

One Bedroom Approx. 855 sq. ft.





#### The Juniper

Two Bedroom/Two Bath Approx. 855 sq. ft.





#### The Lilac

Two Bedroom/One Bath Approx. 905 sq. ft.





#### The Oak

Two Bedroom/One Bath Approx. 955 sq. ft.





#### The Magnolia

Two Bedroom/ Two Bath with Laundry Approx. 955 sq. ft.





#### The Maple

Two Bedroom/ Two Bath with Laundry Approx. 955 sq. ft.





#### The Poplar

Two Bedroom/ Two Bath with Laundry Approx. 994 sq. ft.





#### The Pine

Two Bedroom/Two Bath Approx. 1,000 sq. ft.





#### The Redbud

Two Bedroom/ Two Bath with Laundry Approx. 1,108sq. ft.





#### The Walnut

Two Bedroom/ Two Bath with Laundry Approx. 1,292 sq. ft.