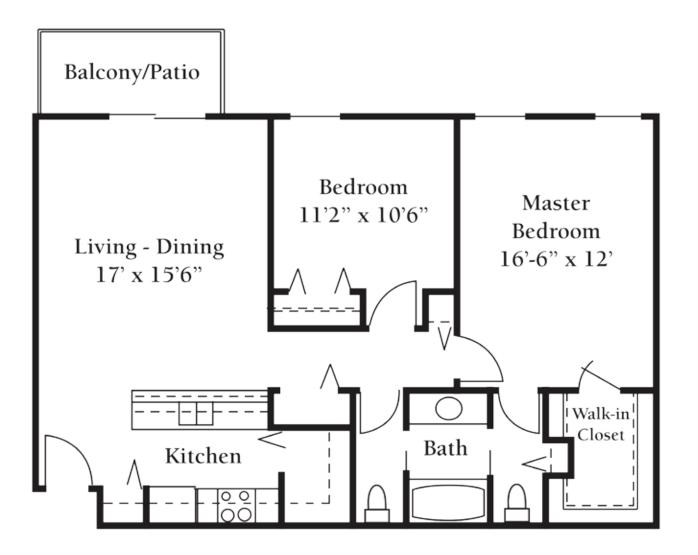

#### The Aspen

Studio Approx. 337 sq. ft.





#### The Birch

One Bedroom Approx. 497 sq. ft.



SENIOR LIVING

#### The Chestnut

One Bedroom Approx. 618 sq. ft.



SENIOR LIVING

#### The Dogwood

One Bedroom with Den Approx. 674 sq. ft.





#### The Hickory

One Bedroom with Den Approx. 755 sq. ft.



FOXWOOD SPRINGS

SENIOR LIVING



#### The Lotus

One Bedroom Approx. 855 sq. ft.





#### The Juniper

Two Bedroom/Two Bath Approx. 855 sq. ft.





#### The Lilac

Two Bedroom/One Bath Approx. 905 sq. ft.





#### The Oak

Two Bedroom/One Bath Approx. 955 sq. ft.





#### The Magnolia

Two Bedroom/ Two Bath with Laundry Approx. 955 sq. ft.





#### The Maple

Two Bedroom/ Two Bath with Laundry Approx. 955 sq. ft.





#### The Poplar

Two Bedroom/ Two Bath with Laundry Approx. 994 sq. ft.





#### The Pine

Two Bedroom/Two Bath Approx. 1,000 sq. ft.





#### The Redbud

Two Bedroom/ Two Bath with Laundry Approx. 1,108sq. ft.





#### The Walnut

Two Bedroom/ Two Bath with Laundry Approx. 1,292 sq. ft.