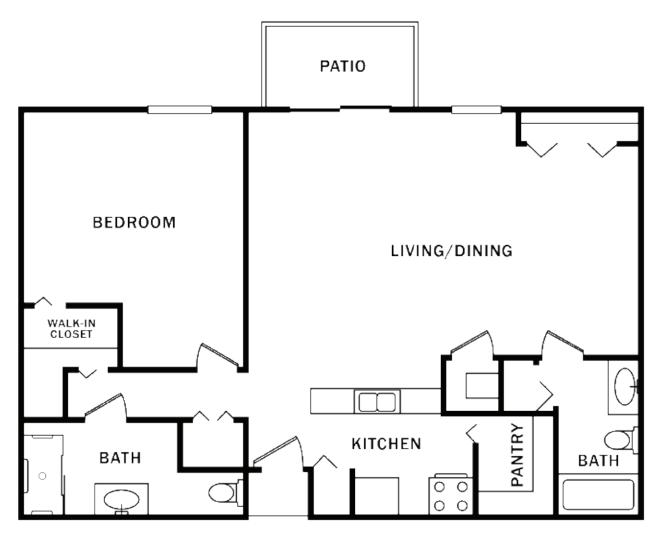

#### The Aspen

Studio Approx. 337 sq. ft.





#### The Birch

One Bedroom Approx. 497 sq. ft.



SENIOR LIVING

#### The Chestnut

One Bedroom Approx. 618 sq. ft.



SENIOR LIVING

#### The Dogwood

One Bedroom with Den Approx. 674 sq. ft.





#### The Hickory

One Bedroom with Den Approx. 755 sq. ft.



FOXWOOD SPRINGS

SENIOR LIVING



#### The Lotus

One Bedroom Approx. 855 sq. ft.





#### The Juniper

Two Bedroom/Two Bath Approx. 855 sq. ft.





#### The Lilac

Two Bedroom/One Bath Approx. 905 sq. ft.





#### The Oak

Two Bedroom/One Bath Approx. 955 sq. ft.





#### The Magnolia

Two Bedroom/ Two Bath with Laundry Approx. 955 sq. ft.





#### The Maple

Two Bedroom/ Two Bath with Laundry Approx. 955 sq. ft.





#### The Poplar

Two Bedroom/ Two Bath with Laundry Approx. 994 sq. ft.





#### The Pine

Two Bedroom/Two Bath Approx. 1,000 sq. ft.





#### The Redbud

Two Bedroom/ Two Bath with Laundry Approx. 1,108sq. ft.





#### The Walnut

Two Bedroom/ Two Bath with Laundry Approx. 1,292 sq. ft.