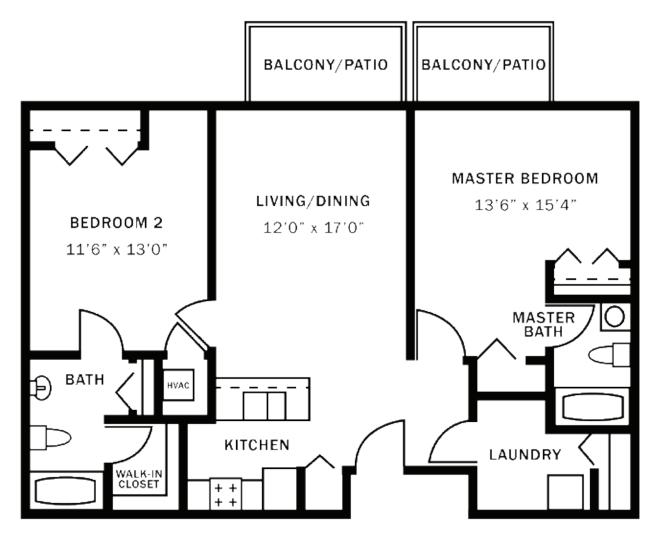

#### The Aspen

Studio Approx. 337 sq. ft.





#### The Birch

One Bedroom Approx. 497 sq. ft.



SENIOR LIVING

#### The Chestnut

One Bedroom Approx. 618 sq. ft.



SENIOR LIVING

#### The Dogwood

One Bedroom with Den Approx. 674 sq. ft.





#### The Hickory

One Bedroom with Den Approx. 755 sq. ft.



FOXWOOD SPRINGS

SENIOR LIVING



#### The Lotus

One Bedroom Approx. 855 sq. ft.





#### The Juniper

Two Bedroom/Two Bath Approx. 855 sq. ft.





#### The Lilac

Two Bedroom/One Bath Approx. 905 sq. ft.





#### The Oak

Two Bedroom/One Bath Approx. 955 sq. ft.





#### The Magnolia

Two Bedroom/ Two Bath with Laundry Approx. 955 sq. ft.





#### The Maple

Two Bedroom/ Two Bath with Laundry Approx. 955 sq. ft.





#### The Poplar

Two Bedroom/ Two Bath with Laundry Approx. 994 sq. ft.





#### The Pine

Two Bedroom/Two Bath Approx. 1,000 sq. ft.





#### The Redbud

Two Bedroom/ Two Bath with Laundry Approx. 1,108sq. ft.





#### The Walnut

Two Bedroom/ Two Bath with Laundry Approx. 1,292 sq. ft.