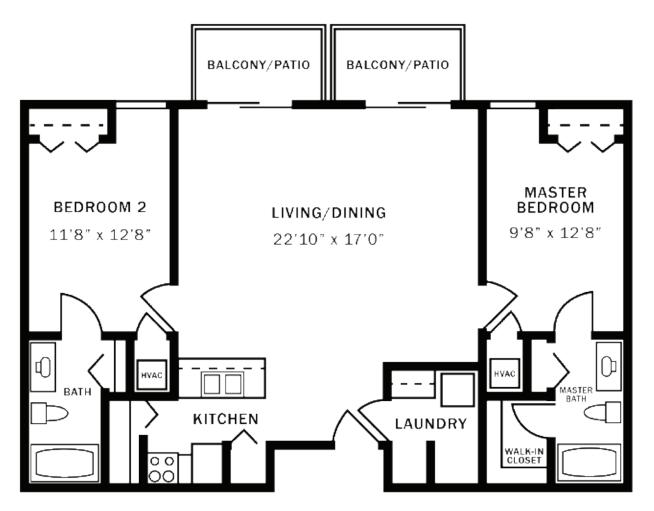

. 618 sq. ft.



SENIOR LIVING

#### The Dogwood

One Bedroom with Den Approx. 674 sq. ft.





#### The Hickory

One Bedroom with Den Approx. 755 sq. ft.



FOXWOOD SPRINGS

SENIOR LIVING



#### The Lotus

One Bedroom Approx. 855 sq. ft.





#### The Juniper

Two Bedroom/Two Bath Approx. 855 sq. ft.





#### The Lilac

Two Bedroom/One Bath Approx. 905 sq. ft.





#### The Oak

Two Bedroom/One Bath Approx. 955 sq. ft.





#### The Magnolia

Two Bedroom/ Two Bath with Laundry Approx. 955 sq. ft.





#### The Maple

Two Bedroom/ Two Bath with Laundry Approx. 955 sq. ft.





#### The Poplar

Two Bedroom/ Two Bath with Laundry Approx. 994 sq. ft.





#### The Pine

Two Bedroom/Two Bath Approx. 1,000 sq. ft.





#### The Redbud

Two Bedroom/ Two Bath with Laundry Approx. 1,108sq. ft.





#### The Walnut

Two Bedroom/ Two Bath with Laundry Approx. 1,292 sq. ft.