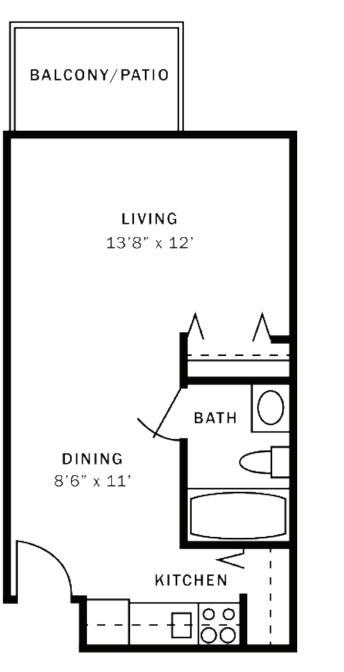

#### The Aspen

Studio Approx. 337 sq. ft.





#### The Birch

One Bedroom Approx. 497 sq. ft.



SENIOR LIVING

#### The Chestnut

One Bedroom Approx. 618 sq. ft.



SENIOR LIVING

#### The Dogwood

One Bedroom with Den Approx. 674 sq. ft.





#### The Hickory

One Bedroom with Den Approx. 755 sq. ft.



FOXWOOD SPRINGS

SENIOR LIVING



#### The Lotus

One Bedroom Approx. 855 sq. ft.





#### The Juniper

Two Bedroom/Two Bath Approx. 855 sq. ft.





#### The Lilac

Two Bedroom/One Bath Approx. 905 sq. ft.





#### The Oak

Two Bedroom/One Bath Approx. 955 sq. ft.





#### The Magnolia

Two Bedroom/ Two Bath with Laundry Approx. 955 sq. ft.





#### The Maple

Two Bedroom/ Two Bath with Laundry Approx. 955 sq. ft.





#### The Poplar

Two Bedroom/ Two Bath with Laundry Approx. 994 sq. ft.





#### The Pine

Two Bedroom/Two